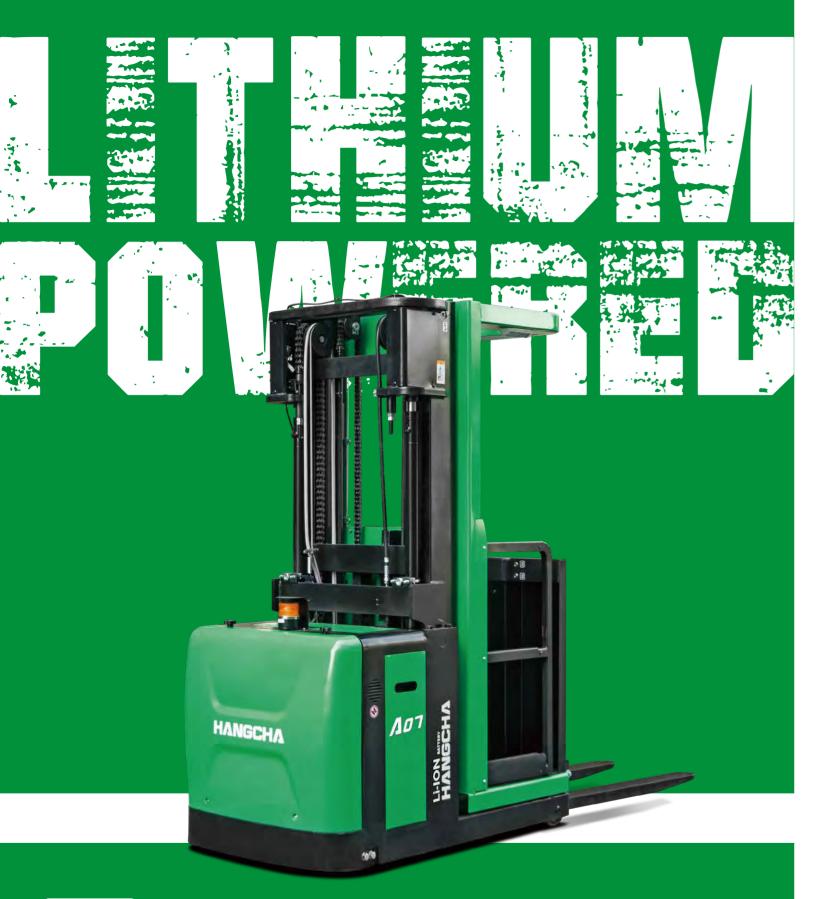

### 0.7t A SERIES MEDIUM **LEVEL ORDER PICKER**

#### A series light-load intermediate-position stockpickers are high-end models of storage equipment.

The vehicle has a comprehensive safety protection system, excellent ergonomics and advanced control system.

## 

up to

Being reliable, stable, comfortable and safe and with excellent performance, it is applicable to the stock picking in a stereoscopic warehouse.