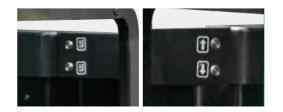

There are safety guardrails on the left and right sides. The guardrails are equipped with detection switches. The vehicle cannot work until the guardrails are put down.

- / The AC motor has no carbon brush and is maintenance-free, which greatly saves the cost of use.
- / The integrated power display, timing and fault self-diagnosis meter is convenient for maintenance.
- / The rear hood can be easily disassembled for easy maintenance of hydraulic unit, electronic control, motor and other parts.