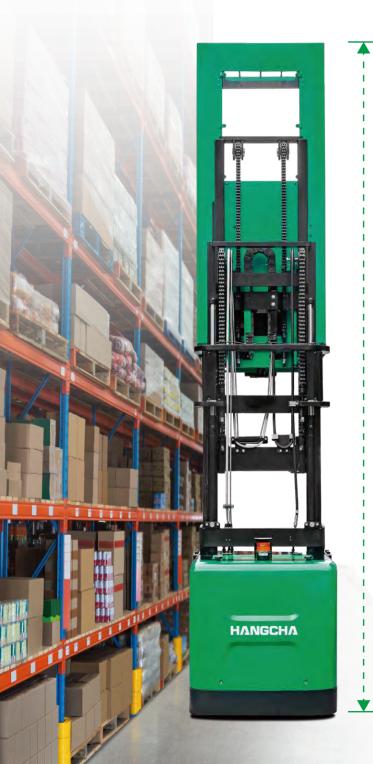

### 0.7t A SERIES MEDIUM **LEVEL ORDER PICKER**

#### A series light-load intermediate-position stockpickers are high-end models of storage equipment.

The vehicle has a comprehensive safety protection system, excellent ergonomics and advanced control system.

## 

up to

Being reliable, stable, comfortable and safe and with excellent performance, it is applicable to the stock picking in a stereoscopic warehouse.