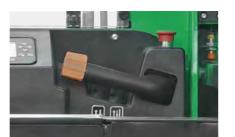

The mast with its upper surface low from the ground offers a wide view and good driving vision.

The acceleration joystick is equipped with a sensing switch for the standard configuration to prevent mis-touch during operations.