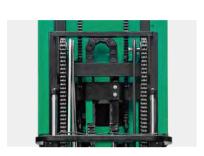

#### Comfort

- / With double cylinders and free triplex mast, during the ascending/descending, there is no impact caused by oil cylinder switching, but good comfort and safety.
- / The ascending/descending speeds of the cab and fork can be adjusted proportionally and controlled precisely.

Lifting system with end ascending/descending buffering function When the cab ascends to the top or descends to the bottom, the ascending/descending will be buffered to be decelerated without impact and bring more comfort.

The hydraulic system has an emergency manual lowering valve that can be operated at the rear of the vehicle to lower the cab.

The mast chain with a safety factor of 10 times is equipped with a chain safety switch.