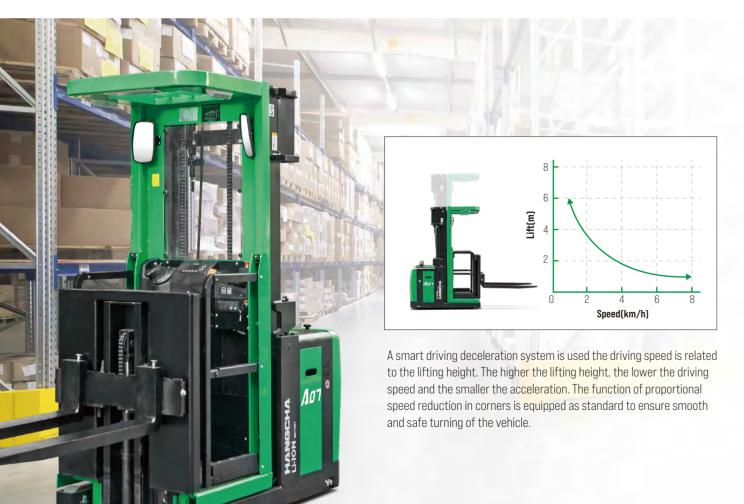

#### Comfort

- / With double cylinders and free triplex mast, during the ascending/descending, there is no impact caused by oil cylinder switching, but good comfort and safety.
- / The ascending/descending speeds of the cab and fork can be adjusted proportionally and controlled precisely.

Lifting system with end ascending/descending buffering function When the cab ascends to the top or descends to the bottom, the ascending/descending will be buffered to be decelerated without impact and bring more comfort.