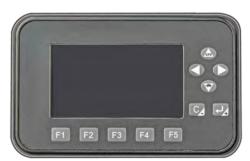

For the standard configuration, multi-function instruments have multiple functions such as speed selection, wheel position display, etc. and can clearly display various information of the vehicle.

Fork end with a secondary operating system to control the ascending/descending of cab and fork and facilitate goods picking