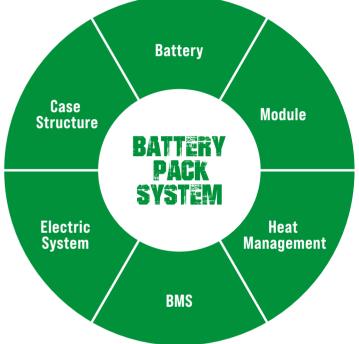

The World of Hangcha

AD7 <sup>®</sup>

VH

HAN Li-ION

ing.

HANGCHA PROVIDES **6 YEAR OR 12000 HOURS** GUARANTEE ON LITHIUM BATTERY.

# INNOVATIVE SOLUTIONS NEW POWER NOW

- / We use square lithium iron phosphate batteries and modules used in large quantities by commercial vehicles in mature economies.
- / The module uses an aluminum alloy frame which is sturdy, lightweight and with excellent heat dissipation.
- / Safe and effective: Charging efficiency as high as 98%, thermal runaway temperature 600  $^\circ{\rm C}$  or above.
- / Adapted to low temperatures: Comes standard with an electrical heating feature , ensuring normal operation in low temperatures.
  / Quick charging.
- / Long-working: 4000 charging cycles, capacity retention greater than 75%.
- / Maintenance-free: Battery does not require manual maintenance.
- / Green and clean: Pollution-free, zero emissions.