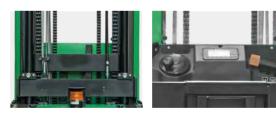

For the standard configuration, multi-function instruments have multiple functions such as speed selection, wheel position display, etc. and can clearly display various information of the vehicle.

Fork end with a secondary operating system to control the ascending/descending of cab and fork and facilitate goods picking

Lifting system with end ascending/descending buffering function When the cab ascends to the top or descends to the bottom, the ascending/descending will be buffered to be decelerated without impact and bring more comfort.