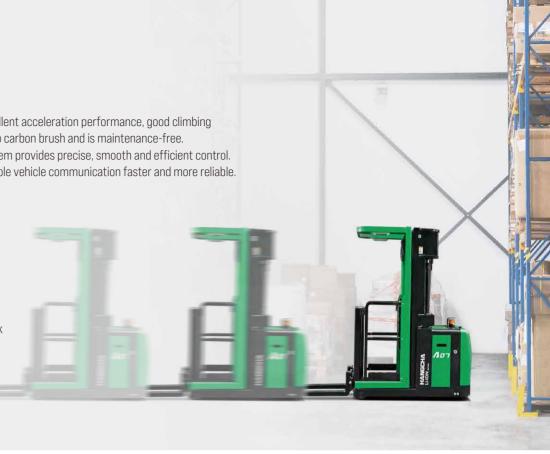

#### **High performance**

/ With an AC walking motor, it has excellent acceleration performance, good climbing performance, low heat generation, no carbon brush and is maintenance-free.

/ The advanced CURTIS AC control system provides precise, smooth and efficient control.

/ The CANBUS structure makes the whole vehicle communication faster and more reliable.