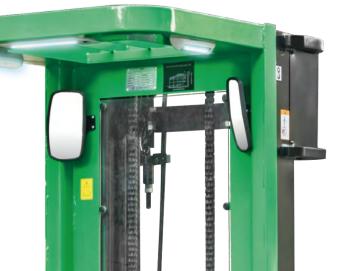

For the standard configuration, multi-function instruments have multiple functions such as speed selection, wheel position display, etc. and can clearly display various information of the vehicle.

Fork end with a secondary operating system to control the ascending/descending of cab and fork and facilitate goods picking

For the standard configuration, elegant LED cab ceiling light and side lights are provided to offer bright lighting and facilitate the picking in poorly-illuminated environments.

The mast with its upper surface low from the ground offers a wide view and good driving vision.

The acceleration joystick is equipped with a sensing switch for the standard configuration to prevent mis-touch during operations.